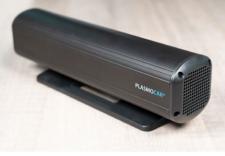

#### UNIVERSAL APPLICATION OPTIONS

- Attachment to headrest
- Placement on table
- · Mounting on (vehicle) wall

Eliminates up to 99.99% of native bacteria, fungi & enveloped viruses (incl. SARS-CoV-2) in the air and on surfaces