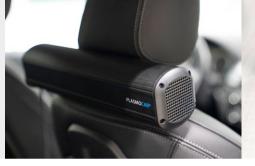

#### UNIVERSAL APPLICATION OPTIONS

- Attachment to headrest
- Placement on table
- · Mounting on (vehicle) wall

Eliminates up to 99.99% of native bacteria, fungi & enveloped viruses (incl. SARS-CoV-2) in the air and on surfaces