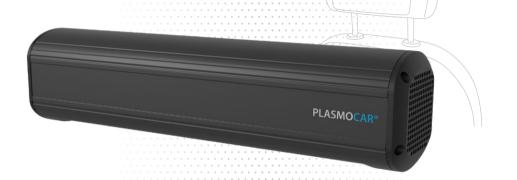

# **PLASMOCAR®**

**GERM-FREE AIR & SURFACES WITH COLD PLASMA** 

- · Maximum safety Interruption of infection chains in real time
- · Maximum focus on the important things Whisper quiet (22 decibe
- · Maximum economy Automatic, maintenance-free & no follow-up costs

#### UNIVERSAL APPLICATION OPTIONS

- Attachment to headrest
- Placement on table
- · Mounting on (vehicle) wall

Eliminates up to 99.99% of native bacteria, fungi & enveloped viruses (incl. SARS-CoV-2) in the air and on surfaces