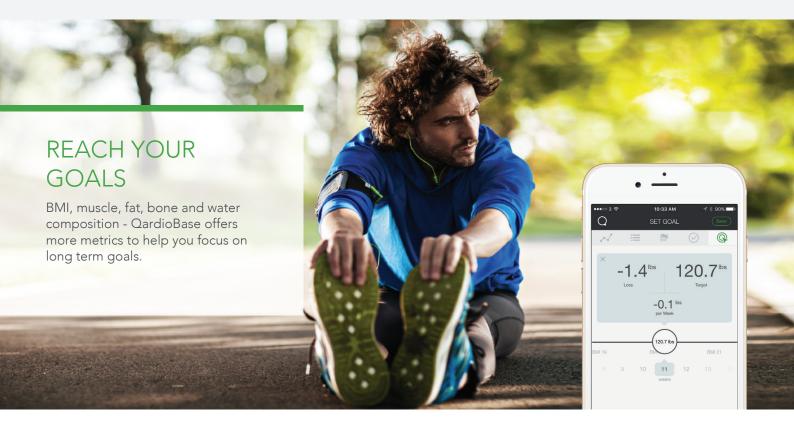

## KNOW YOUR BODY, NOT JUST YOUR WEIGHT

Want to know if you're burning fat and gaining muscle? Or whether you're actually losing weight not just water? QardioBase smart scale makes it possible.

#### WEIGHT & MORE

QardioBase smart scale measures your weight, BMI (body mass index), and full body composition (body fat %, muscle, water and bone mass).

TRADITIONAL MODE