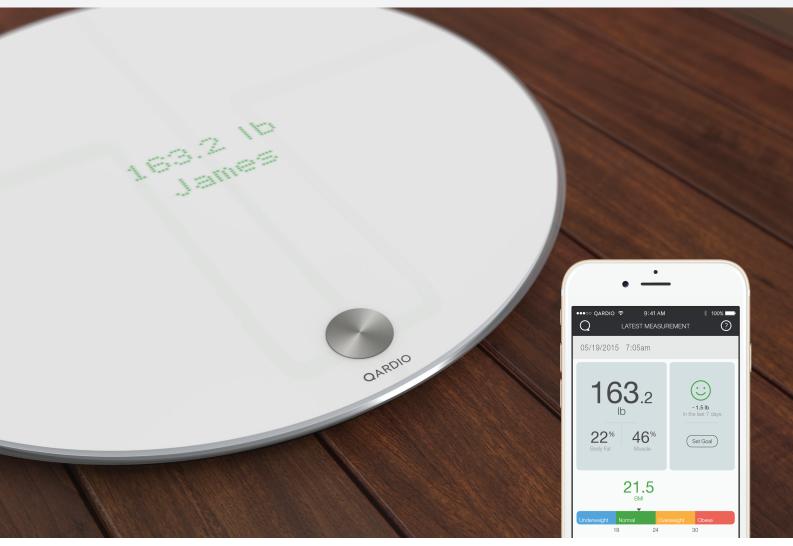

## KNOW YOUR BODY, NOT JUST YOUR WEIGHT

Want to know if you're burning fat and gaining muscle? Or whether you're actually losing weight not just water? QardioBase smart scale makes it possible.

#### WEIGHT & MORE

QardioBase smart scale measures your weight, BMI (body mass index), and full body composition (body fat %, muscle, water and bone mass).

TRADITIONAL MODE

#### POWERFUL DATA SHARING

Share your measurement data with family and friends automatically or send your readings to your doctor via email, using the Qardio App.