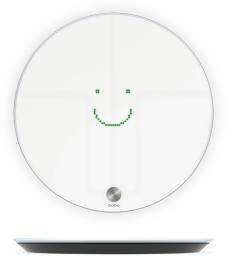

### SMART FEEDBACK

Replace numbers with smileys.

#### SMART FEEDBACK

QardioBase offers this unique feedback mode, using smileys rather than numbers to track your progress towards your individual goal.