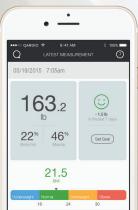

#### WEIGHT & MORE

QardioBase smart scale measures your weight, BMI (body mass index), and full body composition (body fat %, muscle, water and bone mass).

TRADITIONAL MODE

#### MEASURES & CALCULATES

Weight, BMI, % body fat, muscle, bone, water composition