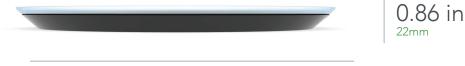

#### MODES

Normal, Weight Only (safe mode for those with pace makers), Smart Feedback, Pregnancy

WEIGHT 4 lbs (1.8kg) including eight AAA batteries

DIMENSIONS 0.76 in height x 12.5 in width (1.95 cm height x 32 cm width)